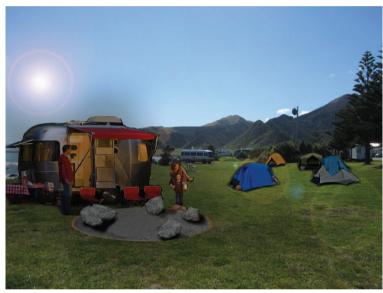

CROSS SECTION A-A NORTH VIEW

PICTORIAL D PICNIC AREA AND CAMPING

| REVISIONS     |             | NOTES                            | PROJECT TITLE | DRAWING TITLE                  | SCALE       | 1:750 @ A1       | CHECKED         | aW    |                                                                                               |
|---------------|-------------|----------------------------------|---------------|--------------------------------|-------------|------------------|-----------------|-------|-----------------------------------------------------------------------------------------------|
| DATE<br>11/20 | REV<br>.3 A | DESCRIPTION<br>concept amendment |               | ngaiwi campsite concept design | master plan | STAGE concept    | DATE 11/2013    | DRAWN | Align                                                                                         |
|               |             |                                  |               |                                | 4           | JOB NO.<br>SW005 | DWG NO.<br>0007 | REV   | Phone +64.3 982 5040<br>Fax +64.4 576 9643<br>Email info®align.net.nz<br>Web www.align.net.nz |