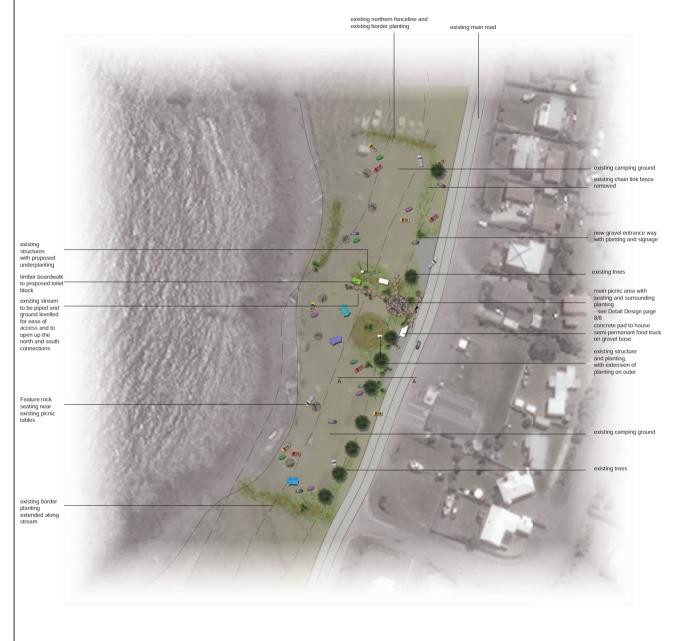

CROSS SECTION A-A NORTH VIEW

PICTORIAL D PICNIC AREA AND CAMPING

| REVISIONS     |             | NOTES                            | PROJECT TITLE | DRAWING TITLE                  | SCALE       | 1:750 @ A1       | CHECKED         | aW    |                                                                                               |
|---------------|-------------|----------------------------------|---------------|--------------------------------|-------------|------------------|-----------------|-------|-----------------------------------------------------------------------------------------------|
| DATE<br>11/20 | REV<br>.3 A | DESCRIPTION<br>concept amendment |               | ngaiwi campsite concept design | master plan | STAGE concept    | DATE 11/2013    | DRAWN | Align                                                                                         |
|               |             |                                  |               |                                | 4           | JOB NO.<br>SW005 | DWG NO.<br>0007 | REV   | Phone +64.3 982 5040<br>Fax +64.4 576 9643<br>Email info®align.net.nz<br>Web www.align.net.nz |